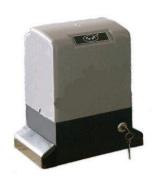

## **SLIDING GATE OPENER**

## **SIN SL 2150**

## **Product Introduction**

- Oil-bath motor, having the function of waterproof and refrigeration.
- Thermal protection built in motor winding.
- Drive setup is made up of turbine and worm, working placidly.
- Assemble easily. In case of power failure, the gate can be opened and closed manually after release clutch.