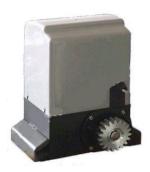

## **SLIDING GATE OPENER**

## **SIN SL 2150**

## **Product Introduction**

- Oil-bath motor, having the function of waterproof and refrigeration.
- Thermal protection built in motor winding.
- Drive setup is made up of turbine and worm, working placidly.
- Assemble easily. In case of power failure, the gate can be opened and closed manually after release clutch.