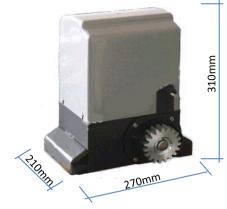

## **SLIDING GATE OPENER**

## **SIN SL 2150**

| SPECIFICATION    |                           |
|------------------|---------------------------|
| POWER SUPPLY     | AC230V 50Hz (AC120V 60Hz) |
| OUTPUT TORQUE    | 27 N.m                    |
| MAX GATE WEIGHT  | 1000 KG                   |
| MOTOR SPEED      | 1400r/min                 |
| GATE SPEED       | 12m/min                   |
| LIMIT SWITCH     | SPRING / MAGNETIC (NC/NO) |
| NOISE            | ≤56dB                     |
| TEMPERATURE      | -45°C - +65°C             |
| PROTECTION CLASS | IP 44                     |
| CERTIFICATION    | CCC, CE                   |