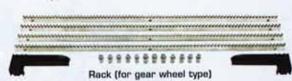

#### **GEAR RACK**

- Module = 4
- 4 pcs in 1 carton
- Galvanized
- 1005mm x 30mm x 12mm
- Weight: 10 kg