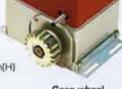

External Dimension: 260mm(L) x 150mm (W) x 240mm(H)

Weight: 18 kg

Gear wheel & spring switch