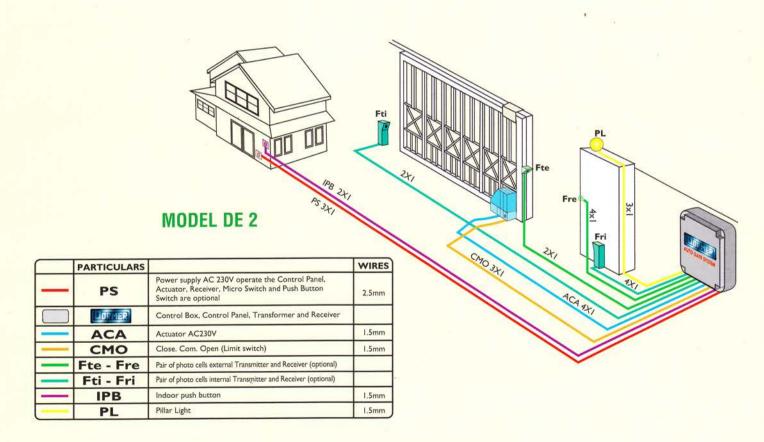

## ARRANGEMENT OF ELECTRICAL INSTALLATION

Actuator No.1

Solenoid Lock Pillar Light 1.5mm

1.5mm