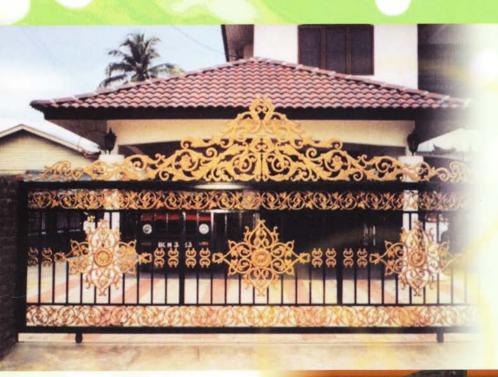

# AUTO GATE SYSTEM AHEAD OF THE REST

- Highest Quality Materials
- Modern Design
- Compact And Aesthetic Contruction
- Reliable Technology

- Easy Installation
- Convenient Quality-Price Relationship
- Highest Operating Safety
- New Improved Motor

The sliding gate operators are used to drive sliding gates for industrial, commercial and residential uses. The operators can be fitted with gear wheel according to your needs and featured with powerful starting strength, capable of overwork at short time. In case of power failure, an emergency release key allows operate the gate manually.