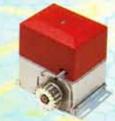

The sliding gate operators are used to drive sliding gates for industrial, commercial and residential uses. The operators can be fitted with gear wheel according to your needs and featured with powerful starting strength, capable of overwork at short time. In case of power failure, an emergency release key allows operate the gate manually.

#### SLIDING GATE AUTOMATIC SYSTEM

- Power Supply: 220V + 10% 50Hz
- Motor Speed: 1400 rpm
- 3. Operating Thrust: 370N
- Maximum Weight of Gate: 1600 kg
- Opening Speed: 12m/min
- Noice: <65dB
- Gear-drive
- The self-locking electromechanical gear motor keeps the gate completely closed motor torqueb adjustment
- Emergency release key in case of power failure
- 10. Heat protection and waterproof

External Dimension: 260mm(L) x 150mm (W) x 240mm(H)

Weight: 18 kg

Gear wheel & spring switch