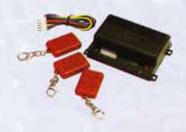

#### TRANSMITTER AND RECEIVER

Type Battery-operated, crystal controlled frequency

Modulated radiowave

Effective 40m, Maximum 60m Range

Set by 8X3 ways switches easily accessible and change Passcode:

by owne

Under normal usage, a 12V bettery should last 6 months

Case Size: 50mm(L) x 35mm(W) x 12mm(H)

Weight : 0.3 kg

SLIDING GATE Automatic System (Heavy Duty AC Motor 230V)