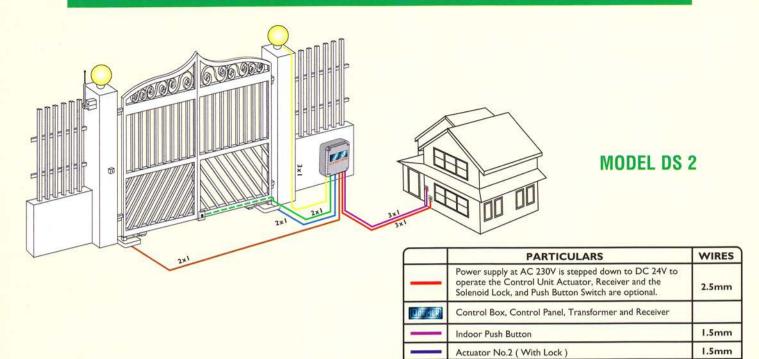

## ARRANGEMENT OF ELECTRICAL INSTALLATION

Actuator No.1

Solenoid Lock Pillar Light 1.5mm

1.5mm