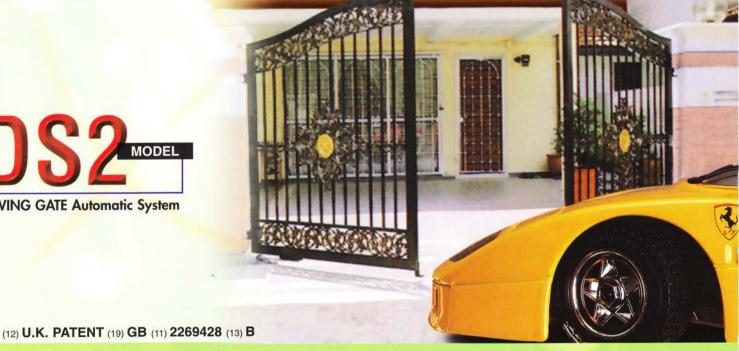

# AUTO GATE SYSTEM AHEAD OF THE REST

- Highest Quality Materials
- Modern Design
- Compact And Aesthetic Contruction
- Reliable Technology

- Easy Installation
- Convenient Quality-Price Relationship
- Highest Operating Safety
- New Improved Motor

The sliding gate operators are used to drive sliding gates for industrial, commercial and residential uses. The operators can be fitted with gear wheel according to your needs and featured with powerful starting strength, capable of overwork at short time. In case of power failure, an emergency release key allows operate the gate manually.